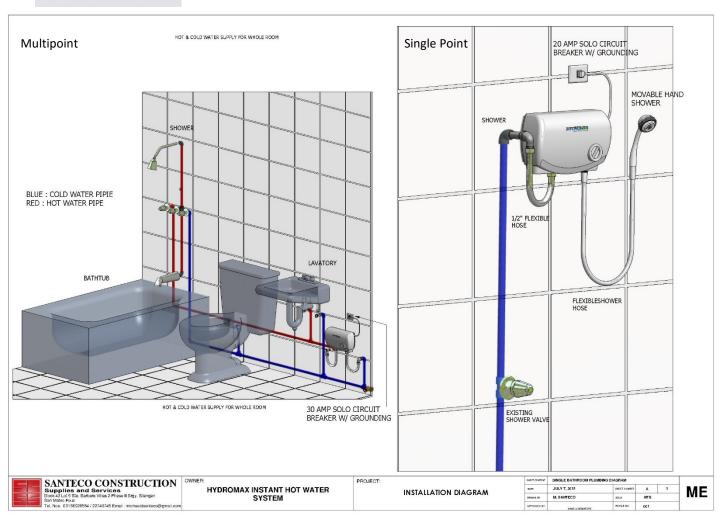

## ADVANTAGE OF HYDROMAX INSTANT HEATER

- FULLY AUTOMATIC WITH PDFS FLOW SENSOR The heater will automatically cut-off after shutting down the water supply valve **either before and after the heater** with out turning off the power supply. It uses a highly sensitive advance Pressure Differential Switch to turn off the heater on both Singlepoint and Multipoint model. 2 x more effective and durable than ordinary pressure and flow switch.
- **ANTI SCALDING DEVICE** –Automatically turn-off the power to avoid scalding.
- HIGH DENSITY COMPOSITE PLASTIC HEATING CHAMBER – Tested and proven to withstand highly corrosive water supply for 15 years. Its very easy to clean and maintain. Very economical and safer. (Not an electrical conductor with a very low thermal conductivity)
- **DUAL COIL HEATING ELEMENT** Low, Medium, High Settings to minimized electrical consumption.
- AUTOMATIC PRESSURE RELIEF VALVE It release automatically too much pressure on the system incase of emergency situations.