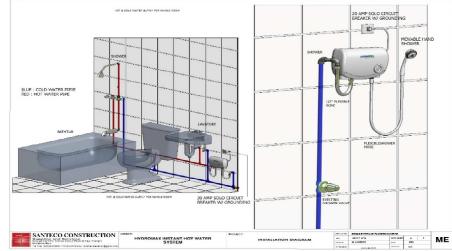

## ADVANTAGE OF HYDROMAX INSTANT HEATER

- FULLY AUTOMATIC WITH PDFS FLOW SENSOR The heater will automatically cut-off after shutting down the water supply valve either before and after the heater with out turning off the power supply. It uses a highly sensitive advance Pressure Differential Switch to turn off the heater on both Single point and Multipoint model. 2 x more effective and durable than ordinary pressure and flow switch.
- ANTI SCALDING DEVICE Automatically turn-off the power to avoid scalding.
- HIGH DENSITY COMPOSITE PLASTIC HEATING CHAMBER Tested and proven to withstand highly corrosive water supply for 15 years. Its very easy to clean and maintain. Very economical and safer. (Not an electrical conductor)
- DUAL COIL HEATING ELEMENT Low, Medium, High Settings to minimized electrical consumption.
- AUTOMATIC PRESSURE RELIEF VALVE It release automatically too much pressure on the system incase of emergency situations.