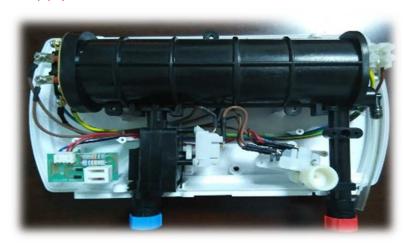

## ADVANTAGE OF HYDROMAX INSTANT HEATER

- FULLY AUTOMATIC WITH PDFS FLOW SENSOR The heater will automatically cut-off after shutting down the water supply valve either before and after the heater with out turning off the power supply. It uses a highly sensitive advance Pressure Differential Switch to turn off the heater on both Single point and Multipoint model. 2 x more effective and durable than ordinary pressure and flow switch.
- ANTI SCALDING DEVICE Automatically turn-off the power to avoid scalding.
- HIGH DENSITY COMPOSITE PLASTIC HEATING CHAMBER Tested and proven to withstand highly corrosive water supply for 15 years. Its very easy to clean and maintain. Very economical and safer. (Not an electrical conductor)
- DUAL COIL HEATING ELEMENT Low, Medium, High Settings to minimized electrical consumption.
- AUTOMATIC PRESSURE RELIEF VALVE It release automatically too much pressure on the system incase of emergency situations.